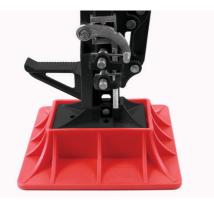

## Support Base - Farm Jack

To be used with Farm Jack 1200mm - Part No 7665.

## **Additional Information**

- Off-Road support base for use with Farm Jack Part No 7665.
- Useful when the ground is not secure or level when jacking up equipment or vehicles.
- Size: 293mm x 293mm.
- Used with Laser Part No. 7665 to spread the load and help prevent it sinking under load on soft ground.