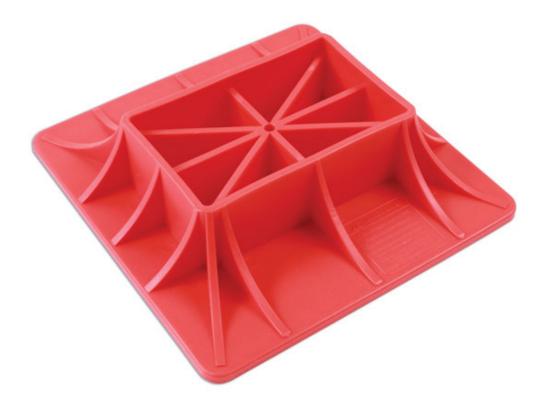

## Support Base - Farm Jack

To be used with Farm Jack 1200mm - Part No 7665.

## **Additional Information**

- Off-Road support base for use with Farm Jack Part No 7665.
- Useful when the ground is not secure or level when jacking up equipment or vehicles.
- Size: 293mm x 293mm.
- Used with Laser Part No. 7665 to spread the load and help prevent it sinking under load on soft ground.